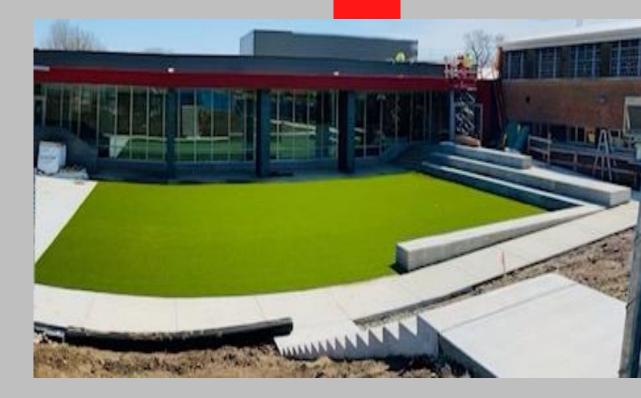

# 2022

Construct new front entry, open up 1<sup>st</sup>/2<sup>nd</sup> grade classrooms, enclose media center, replace gym windows for approx. \$386,000

Capital Outlay account for 9% of the budget and reflect expenditures that exceed the capitalization policy set by DESE of \$1,000. Included in this line item are expenditures for computers and other technology related equipment. In addition, the budget includes expenditures for replacement of windows in the gym, construction of a new front entry, opening up of 1<sup>st</sup> and 2<sup>nd</sup> grade classrooms to encourage collaboration, and construction of a small classroom in the media center with the use of ESSER III funds.