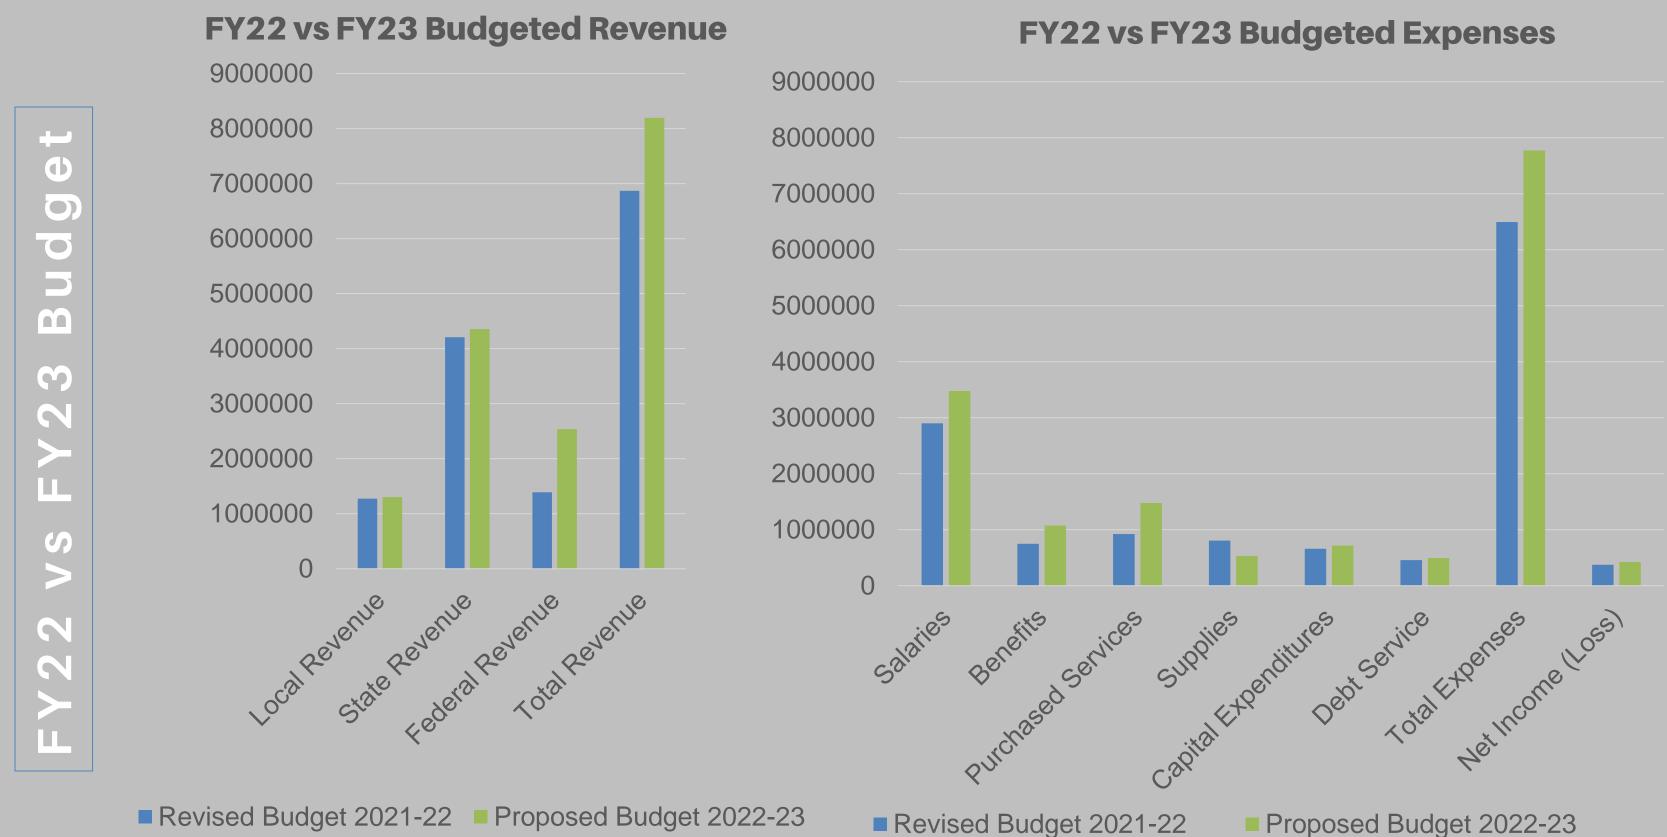

# next year

The proposed 2022-23 budget reflects enrollment of 400 (380 in FY22) and a weighted average daily attendance of 526.2875 (511.1727 in FY22) with revenue and expenses of \$7.9M, an increase over the 2021-22 budget by \$1.1M or 16.9% and \$1.2M or 18.3% respectively. The increase over the previous year's budget is primarily due to remaining ESSER II and ESSER III funds expected to be spent and received in FY23 in order to mitigate the impact of the Covid-19 pandemic.

### **Revenue Projections**

There are three sources of revenue for the district:

<u>Local Tax Revenue</u> (Proposition "C" sales tax revenue, local share of property taxes, and gifts and grants, = 16%) State Tax Revenue (State aid based on the State foundation formula = 55%) and <u>Federal Revenue</u> (Title, IDEA, ESSER II and III, and Food Service revenue, 29%)

| Enrollment           |    | 380            | 380                                  |    | 375                       |    | 380          |                     | 380          |         | 400          |
|----------------------|----|----------------|--------------------------------------|----|---------------------------|----|--------------|---------------------|--------------|---------|--------------|
| WADA                 |    | 511.1726       | 511.1726                             |    | 517.6781                  |    | 517.6781     |                     | 517.6781     |         | 526.2875     |
|                      |    | May<br>2021-22 | ay To Date Budget<br>2021-22 2021-22 |    | Revised Budget<br>2021-22 |    |              | Forecast<br>2021-22 | Pr           | 2022-23 |              |
| Local Revenue        | \$ | 40,350.40      | \$<br>1,184,685.11                   | \$ | 724,315.00                | \$ | 1,261,470.00 | \$                  | 1,261,470.00 | \$      | 1,286,339.00 |
| State Revenue        | \$ | 234,986.24     | \$<br>3,743,070.81                   | \$ | 4,182,486.00              | \$ | 4,092,271.00 | \$                  | 4,092,271.00 | \$      | 4,355,702.00 |
| Federal Revenue      | \$ | 85,843.38      | \$<br>1,133,603.92                   | \$ | 1,211,547.00              | \$ | 1,403,547.20 | \$                  | 1,403,547.20 | \$      | 2,260,133.00 |
| Total Revenue        | \$ | 361,180.02     | \$<br>6,061,359.84                   | \$ | 6,118,348.00              | \$ | 6,757,288.20 | \$                  | 6,757,288.20 | \$      | 7,902,174.00 |
|                      | 8  |                |                                      |    |                           |    |              |                     |              |         |              |
| Salaries             | \$ | 237,903.32     | \$<br>2,563,160.16                   | \$ | 2,905,232.00              | \$ | 2,831,347.00 | \$:                 | 2,821,179.70 | \$      | 3,477,879.00 |
| Benefits             | \$ | 64,444.62      | \$<br>682,368.95                     | \$ | 866,109.00                | \$ | 742,979.20   | \$                  | 746,813.57   | \$      | 1,058,188.00 |
| Purchased Services   | \$ | 59,841.94      | \$<br>616,970.21                     | \$ | 875,166.00                | \$ | 979,207.00   | \$                  | 676,812.15   | \$      | 1,625,093.00 |
| Supplies             | \$ | 40,917.51      | \$<br>588,958.34                     | \$ | 663,180.00                | \$ | 786,971.05   | \$                  | 629,875.85   | \$      | 530,900.00   |
| Capital Expenditures | \$ | 39,448.00      | \$<br>631,485.00                     | \$ | 340,456.00                | \$ | 885,456.15   | \$                  | 770,972.75   | \$      | 716,000.00   |
| Debt Service         | \$ | 41,754.66      | \$<br>414,624.88                     | \$ | 449,438.00                | \$ | 449,438.00   | \$                  | 456,379.54   | \$      | 494,114.00   |
| Total Expenses       | \$ | 484,310.05     | \$<br>5,497,567.54                   | \$ | 6,099,581.00              | \$ | 6,675,398.40 | \$                  | 5,102,033.56 | \$      | 7,902,174.00 |
| Net Income (Loss)    | \$ | (123,130.03)   | \$<br>563,792.30                     | \$ | 18,767.00                 | \$ | 81,889.80    | \$                  | 655,254.64   | \$      |              |
|                      | -  |                |                                      |    |                           |    |              |                     |              |         |              |