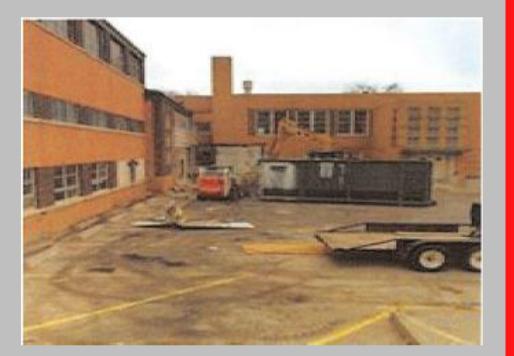

# 2017-18

Opened 7/8 grade center; Began expansion to double capacity-added section sections of K-2

**2020-21** Construction of 15,000 SF addition; completed expansion to 2 sections per grade K-8 ahead of scheduled 2023-24 target for \$7.2M

# 2022

Construct new front entry, open up 1<sup>st</sup>/2<sup>nd</sup> grade classrooms, enclose media center, replace gym windows for approx. \$386,000