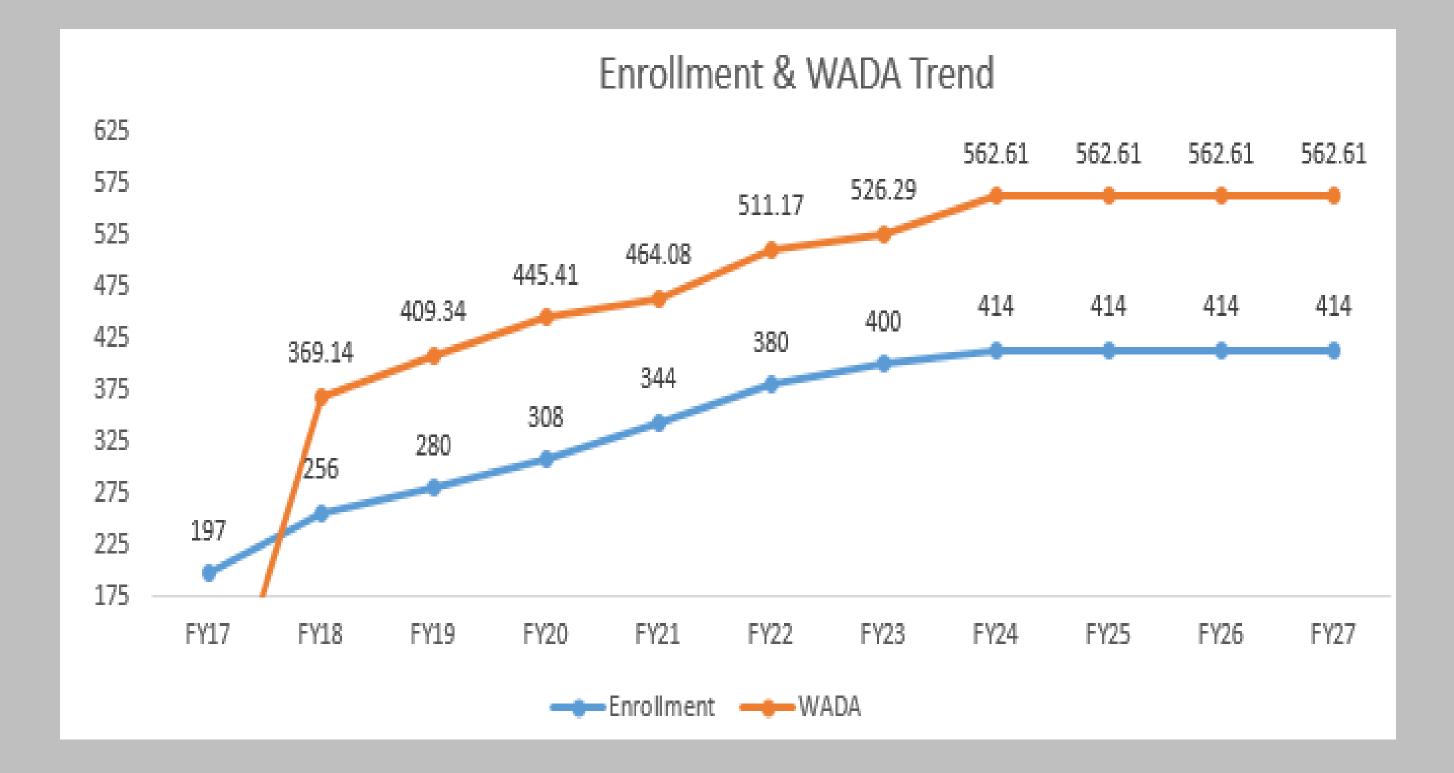

# next year

The proposed 2022-23 budget reflects enrollment of 400 (380 in FY22) and a weighted average daily attendance of 526.2875 (511.1727 in FY22) with revenue and expenses of \$7.9M, an increase over the 2021-22 budget by \$1.1M or 16.9% and \$1.2M or 18.3% respectively. The increase over the previous year's budget is primarily due to remaining ESSER II and ESSER III funds expected to be spent and received in FY23 in order to mitigate the impact of the Covid-19 pandemic.

As a reminder, the **Basic Formula** (BF) is the amount received from the Missouri State Foundation Formula. The formula utilizes the school's Weighted Average Daily Attendance (WADA) and is calculated as follows: **BF = WADA x Amount Paid per WADA**. The FY23 budget assumes \$8,400 amount paid per WADA. In comparison, the June 2022 payment per WADA was \$8,128. If the Governor signed HB1552 into law by July 14, 2022. this would mean approximately an additional \$1700 per WADA beginning in FY23.

### Scuola Vita Nuova Charter School Assumptions FY2022-23 Budget & Forecast

| ACTUAL AS OF MAY 2022  | ACTUAL       | BUDGET          |                 | FORE            | CAS | ST        |                 |
|------------------------|--------------|-----------------|-----------------|-----------------|-----|-----------|-----------------|
| Column1                | 2021-22 💌    | 2022-23 💌       | 2023-24 💌       | 2024-25 💌       |     | 2025-26 💌 | 2026-27 💌       |
| Enrollment             | 380          | 400             | 414             | 414             |     | 414       | 414             |
| WADA                   | 511.1727     | 526.2875        | 562.6075        | 562.6075        |     | 562.6075  | 562.6075        |
| Free/Reduced           | 77%          | 70%             | 75%             | 75%             |     | 75%       | 75%             |
| LEP                    | 56%          | 50%             | 55%             | 55%             |     | 55%       | 55%             |
| \$ Per WADA *          | \$ 8,361     | \$<br>8,400     | \$<br>8,450     | \$<br>8,500     | \$  | 8,550     | \$<br>8,600     |
| ADA %                  | 90.50%       | 92.50%          | 92.50%          | 92.50%          |     | 92.50%    | 92.50%          |
| No of FTE's            | 55           | 61.5            | 61.5            | 61.5            |     | 61.5      | 61.5            |
| Expenditures           | \$ 6,568,881 | \$<br>7,902,174 | \$<br>6,499,080 | \$<br>6,606,232 | \$  | 6,715,701 | \$<br>6,827,567 |
| Debt Service-Principal | \$177,126    | \$183,608       | \$190,328       | \$197,294       |     | \$204,515 | \$212,001       |
| Debt Service-Interest  | \$272,312    | \$310,506       | \$303,786       | \$296,820       |     | \$289,599 | \$282,114       |
| Reserves               | \$ 4,370,791 | \$<br>4,370,791 | \$<br>4,383,807 | \$<br>4,400,751 | \$  | 4,273,464 | \$<br>4,101,542 |
| Months in Reserves     | 8.9          | 6.7             | 8.2             | 8.1             |     | 7.7       | 7.3             |
| Percent Reserves       | 73.89%       | 56.08%          | 68.39%          | 67.54%          |     | 64.52%    | 60.91%          |
| Debt Service Ratio     | 8.81         | 9.85            | 9.87            | 9.91            |     | 9.65      | 9.30            |
| Days Cash on Hand      | 266.01       | 201.89          | 246.20          | 243.15          |     | 232.26    | 219.27          |