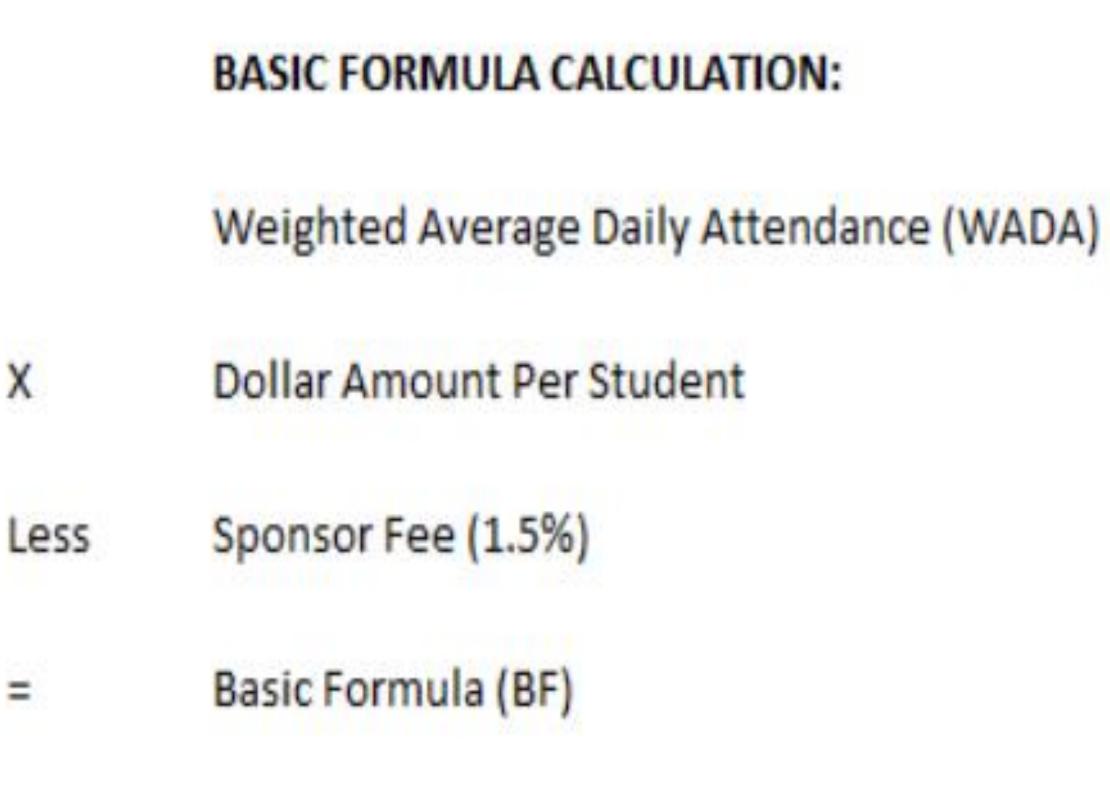

As a reminder, the **Basic Formula** (BF) is the amount received from the Missouri State Foundation Formula. The formula utilizes the school's Weighted Average Daily Attendance (WADA) and is calculated as follows: **BF = WADA x Amount Paid per WADA**. The FY23 budget assumes \$8,400 amount paid per WADA. In comparison, the June 2022 payment per WADA was \$8,128. If the Governor signed HB1552 into law by July 14, 2022. this would mean approximately an additional \$1700 per WADA beginning in FY23.