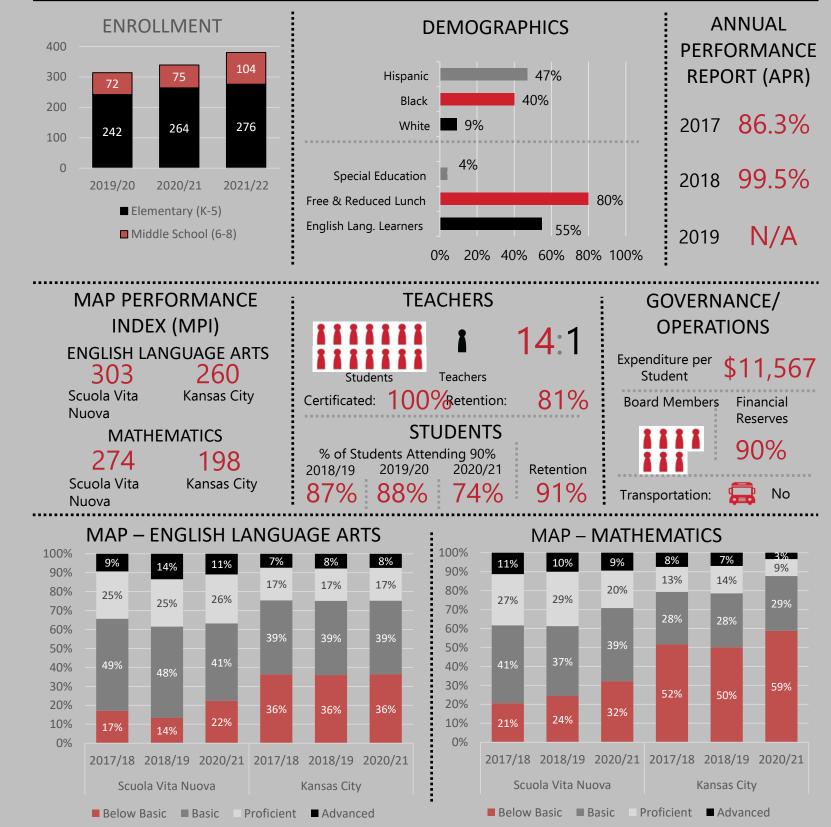

# **MAY 2022 RESULTS**

- YTD Income \$6.1M, 90% of Annual Budget
- YTD Expenses \$5.5M 77% of Annual Budget
- Enrollment = 380 vs 375 Budget
- WADA = 511 vs 517 Budget