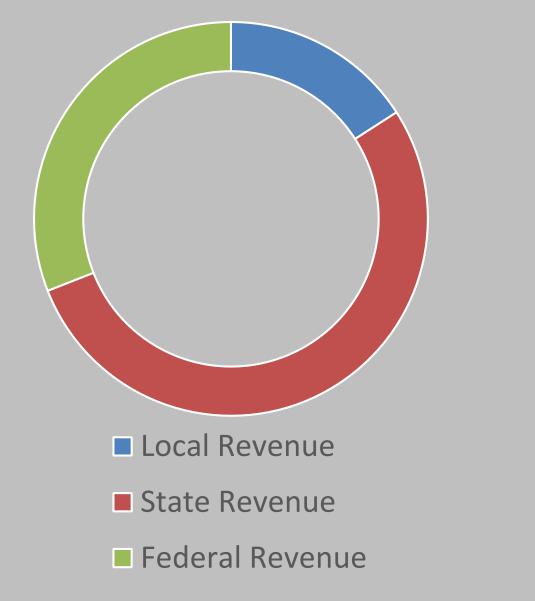

### **Revenue Projections**

There are three sources of revenue for the district:

<u>Local Tax Revenue</u> (Proposition "C" sales tax revenue, local share of property taxes, and gifts and grants, = 16%) State Tax Revenue (State aid based on the State foundation formula = 55%) and <u>Federal Revenue</u> (Title, IDEA, ESSER II and III, and Food Service revenue, 29%)