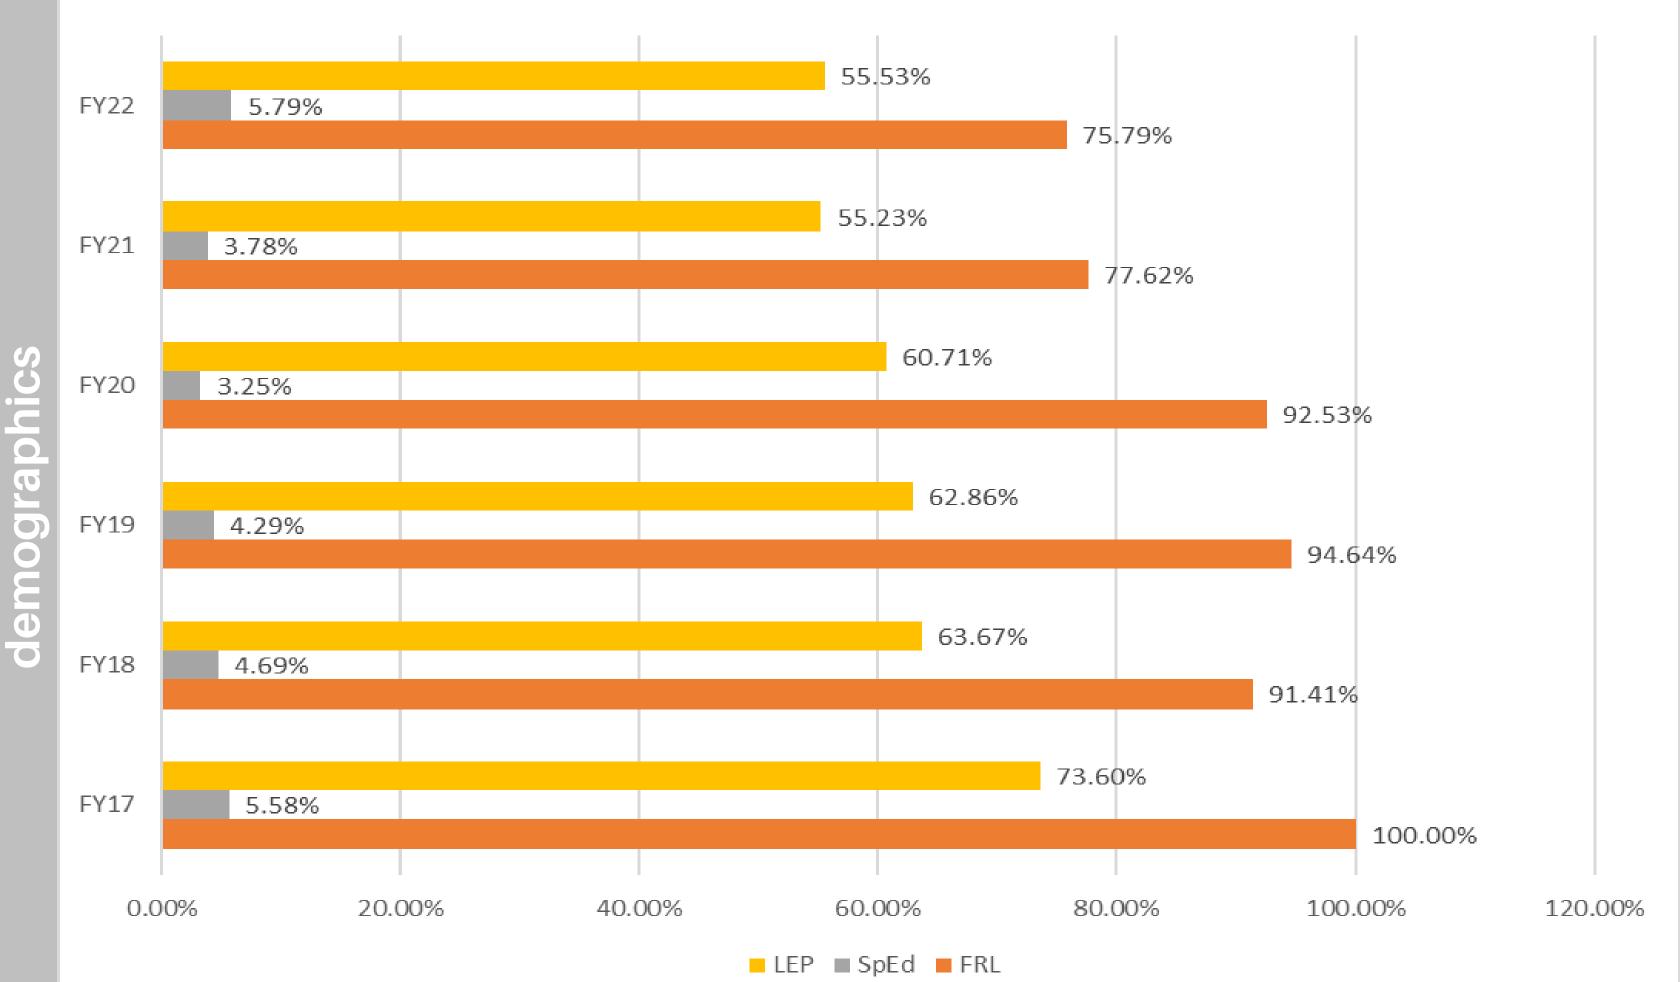

### Scuola Vita Nuova Charter School Assumptions FY2022-23 Budget & Forecast

| ACTUAL AS OF MAY 2022  | ACTUAL       | BUDGET          |                 | FORE            | CAS | ST        |                 |
|------------------------|--------------|-----------------|-----------------|-----------------|-----|-----------|-----------------|
| Column1                | 2021-22 💌    | 2022-23 💌       | 2023-24 💌       | 2024-25 💌       |     | 2025-26 💌 | 2026-27 💌       |
| Enrollment             | 380          | 400             | 414             | 414             |     | 414       | 414             |
| WADA                   | 511.1727     | 526.2875        | 562.6075        | 562.6075        |     | 562.6075  | 562.6075        |
| Free/Reduced           | 77%          | 70%             | 75%             | 75%             |     | 75%       | 75%             |
| LEP                    | 56%          | 50%             | 55%             | 55%             |     | 55%       | 55%             |
| \$ Per WADA *          | \$ 8,361     | \$<br>8,400     | \$<br>8,450     | \$<br>8,500     | \$  | 8,550     | \$<br>8,600     |
| ADA %                  | 90.50%       | 92.50%          | 92.50%          | 92.50%          |     | 92.50%    | 92.50%          |
| No of FTE's            | 55           | 61.5            | 61.5            | 61.5            |     | 61.5      | 61.5            |
| Expenditures           | \$ 6,568,881 | \$<br>7,902,174 | \$<br>6,499,080 | \$<br>6,606,232 | \$  | 6,715,701 | \$<br>6,827,567 |
| Debt Service-Principal | \$177,126    | \$183,608       | \$190,328       | \$197,294       |     | \$204,515 | \$212,001       |
| Debt Service-Interest  | \$272,312    | \$310,506       | \$303,786       | \$296,820       |     | \$289,599 | \$282,114       |
| Reserves               | \$ 4,370,791 | \$<br>4,370,791 | \$<br>4,383,807 | \$<br>4,400,751 | \$  | 4,273,464 | \$<br>4,101,542 |
| Months in Reserves     | 8.9          | 6.7             | 8.2             | 8.1             |     | 7.7       | 7.3             |
| Percent Reserves       | 73.89%       | 56.08%          | 68.39%          | 67.54%          |     | 64.52%    | 60.91%          |
| Debt Service Ratio     | 8.81         | 9.85            | 9.87            | 9.91            |     | 9.65      | 9.30            |
| Days Cash on Hand      | 266.01       | 201.89          | 246.20          | 243.15          |     | 232.26    | 219.27          |